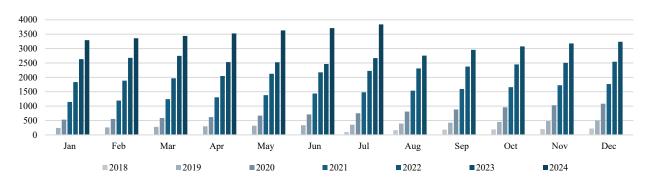

## (1) 3-month moving average ARR of Clip Studio Paint subscription sales

(Unit: One million yen)

|      | Jan   | Feb   | Mar   | Apr   | May   | Jun   | Jul   | Aug   | Sep   | Oct   | Nov   | Dec   |
|------|-------|-------|-------|-------|-------|-------|-------|-------|-------|-------|-------|-------|
| 2018 |       |       |       |       |       |       | 98    | 165   | 182   | 191   | 206   | 222   |
| 2019 | 240   | 259   | 280   | 299   | 318   | 334   | 356   | 393   | 424   | 453   | 481   | 503   |
| 2020 | 530   | 556   | 585   | 620   | 668   | 710   | 752   | 811   | 882   | 959   | 1,032 | 1,084 |
| 2021 | 1,144 | 1,191 | 1,242 | 1,306 | 1,380 | 1,436 | 1,480 | 1,538 | 1,595 | 1,660 | 1,725 | 1,768 |
| 2022 | 1,834 | 1,884 | 1,966 | 2,046 | 2,124 | 2,173 | 2,225 | 2,309 | 2,375 | 2,450 | 2,506 | 2,545 |
| 2023 | 2,633 | 2,676 | 2,746 | 2,531 | 2,523 | 2,462 | 2,668 | 2,755 | 2,956 | 3,074 | 3,178 | 3,236 |
| 2024 | 3,293 | 3,358 | 3,439 | 3,527 | 3,631 | 3,713 | 3,840 |       |       |       |       |       |

Note: ARR (an abbreviation for Annual Recurring Revenue, which is the revenue assumed to be earned in a year, assuming that all contracts are renewed at the time of contract renewal) is a three-month moving average due to monthly fluctuations caused by the number of days per month (28 business days for regular months and 35 business days for special months) depending on the settlement method and the fact that the settlement is adjusted for each quarter-end month.

#### <July Topic>

ARR has reached an all-time high.

Note: This document has been translated from the Japanese original for reference purposes only. In the event of any discrepancy between this translated document and the Japanese original, the original shall prevail. The Company assumes no responsibility for this translation or for direct, indirect, or any other forms of damages arising from this translation.