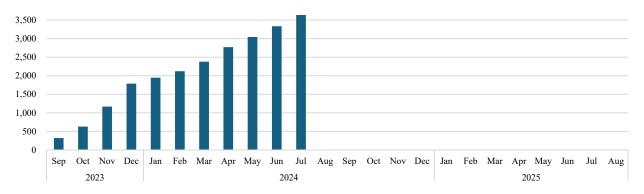

# (1) Number of DC3 solution master contents

(Unit: Items)

|      | Jan   | Feb   | Mar   | Apr   | May   | Jun   | Jul   | Aug | Sep | Oct | Nov   | Dec   |
|------|-------|-------|-------|-------|-------|-------|-------|-----|-----|-----|-------|-------|
| 2023 |       |       | -     | _     |       |       |       | 1   | 322 | 630 | 1,169 | 1,789 |
| 2024 | 1,948 | 2,122 | 2,380 | 2,772 | 3,047 | 3,335 | 3,637 |     |     |     |       |       |

Note: The number of master contents is the total number of all DC3 master contents registered to services that incorporate DC3 solutions. Master content is like a content mold in the DC3 world. By manufacturing DC3 content from the master content, each piece of content is distributed as a unique "thing" just like in the real world. Using electronic comics as an example, it is similar to the original data (master content) being based on the original drawings, and the books (DC3 content) are printed based on that data.