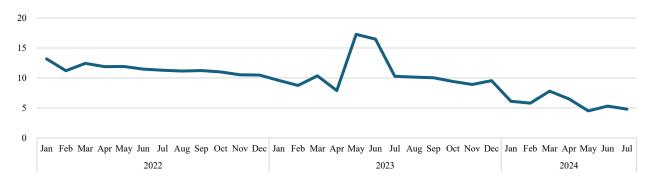

# (2) Clip Studio Paint churn rate (paid subscriptions)

(Unit: %)

|      | Jan  | Feb  | Mar  | Apr  | May  | Jun  | Jul  | Aug  | Sep  | Oct  | Nov  | Dec  |
|------|------|------|------|------|------|------|------|------|------|------|------|------|
| 2022 | 13.2 | 11.2 | 12.4 | 11.9 | 11.9 | 11.5 | 11.3 | 11.1 | 11.2 | 11.0 | 10.5 | 10.5 |
| 2023 | 9.6  | 8.7  | 10.3 | 7.9  | 17.3 | 16.5 | 10.3 | 10.1 | 10.0 | 9.4  | 8.9  | 9.5  |
| 2024 | 6.1  | 5.8  | 7.8  | 6.5  | 4.5  | 5.3  | 4.8  |      |      |      |      |      |

Note 1: This indicator is the cancellation rate (customer churn rate) based on the number of customers with paid subscription contracts for the SaaS version of Clip Studio Paint. It is calculated based on the number of cancellations during the month relative to the number of subscriptions as of the end of the previous month; if one customer has multiple subscriptions, each subscription is calculated as a separate subscription. In addition, due to the nature of the product, which offers monthly subscription plans that can be used only when necessary, in addition to annual subscription plans, there are cases where the same customer repeatedly subscribes and cancels subscriptions.

Note 2: In May 2023, we made changes to the payment system used for subscription contract payments from Windows and macOS environments, with the aim of strengthening security to prevent normal payments from being hindered due to unknown attacks. Although the churn rate temporarily increased as some subscribers did not re-register and some contracts were canceled by the re-registration deadline at the end of May, the number of new contracts continued to trend steadily. It has been stable since July 2023.