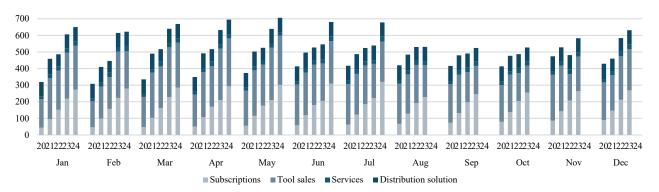

## Overall Group

(1) Three-month moving average sales breakdown of content creation solutions business and content distribution solutions business

(Unit: One million yen)

|      |                        | Jan | Feb | Mar | Apr | May | Jun | Jul                                                                                                                                                                                                                                                                                                                     | Aug | Sep | Oct | Nov | Dec |
|------|------------------------|-----|-----|-----|-----|-----|-----|-------------------------------------------------------------------------------------------------------------------------------------------------------------------------------------------------------------------------------------------------------------------------------------------------------------------------|-----|-----|-----|-----|-----|
|      | E-Books                | 86  | 87  | 88  | 89  | 89  | 90  | 91                                                                                                                                                                                                                                                                                                                      | 92  | 91  | 92  | 92  | 92  |
| 2020 | Services   18          | 21  | 20  | 20  |     |     |     |                                                                                                                                                                                                                                                                                                                         |     |     |     |     |     |
| 2020 | Tool sales             | 171 | 157 | 181 | 193 | 212 | 245 | 245                                                                                                                                                                                                                                                                                                                     | 241 | 232 | 221 | 276 | 227 |
|      | Subscriptions          | 44  | 46  | 48  | 51  | 55  | 59  | 62                                                                                                                                                                                                                                                                                                                      | 67  | 73  | 79  | 86  | 90  |
|      | E-Books                | 94  | 95  | 93  | 92  | 92  | 96  | 95                                                                                                                                                                                                                                                                                                                      | 95  | 94  | 92  | 88  | 77  |
| 2021 | Services               | 22  | 23  | 22  | 21  | 22  | 24  | 24                                                                                                                                                                                                                                                                                                                      | 24  | 22  | 22  | 23  | 23  |
| 2021 | Tool sales             | 248 | 193 | 272 | 271 | 274 | 257 | 245                                                                                                                                                                                                                                                                                                                     | 237 | 232 | 225 | 274 | 213 |
|      | Subscriptions          | 95  | 99  | 103 | 108 | 115 | 119 | 123                                                                                                                                                                                                                                                                                                                     | 128 | 132 | 138 | 143 | 147 |
|      | E-Books                | 72  | 71  | 76  | 76  | 76  | 79  | 80                                                                                                                                                                                                                                                                                                                      | 81  | 82  | 83  | 84  | 82  |
| 2022 | Services               | 26  | 27  | 28  | 27  | 26  | 25  | 25                                                                                                                                                                                                                                                                                                                      | 27  | 31  | 32  | 30  | 28  |
| 2022 | Tool sales             | 236 | 191 | 250 | 244 | 246 | 242 | 234                                                                                                                                                                                                                                                                                                                     | 230 | 181 | 168 | 159 | 262 |
|      | Subscriptions          | 152 | 157 | 163 | 170 | 177 | 181 | 185                                                                                                                                                                                                                                                                                                                     | 192 | 197 | 204 | 208 | 212 |
|      | Distribution solutions | 83  | 85  | 86  | 88  | 88  | 91  | 88                                                                                                                                                                                                                                                                                                                      | 86  | 83  | 83  | 84  | 84  |
| 2023 | Services               | 28  | 27  | 26  | 24  | 24  | 24  | 23                                                                                                                                                                                                                                                                                                                      | 24  | 25  | 26  | 26  | 29  |
| 2023 | Tool sales             | 276 | 280 | 300 | 310 | 317 | 226 | 206                                                                                                                                                                                                                                                                                                                     | 192 | 170 | 162 | 209 | 249 |
|      | Subscriptions          | 219 | 223 | 228 | 210 | 210 | 205 | 222                                                                                                                                                                                                                                                                                                                     | 229 | 246 | 256 | 264 | 269 |
|      | Distribution solutions | 85  | 86  | 87  | 87  | 86  | 86  | 86                                                                                                                                                                                                                                                                                                                      |     |     |     |     |     |
| 2024 | Services               | 28  | 32  | 26  | 26  | 22  | 30  | 90 91 92 91 92   19 19 20 20 21   45 245 241 232 221   59 62 67 73 79   96 95 95 94 92   24 24 24 22 22   37 245 237 232 225   49 123 128 132 138   79 80 81 82 83   25 25 27 31 32   42 234 230 181 168   31 185 192 197 204   21 88 86 83 83   24 23 24 25 26   26 206 192 170 162   25 222 229 246 256   36 86 30 30 |     |     |     |     |     |
| 2024 | Tool sales             | 263 | 225 | 270 | 289 | 296 | 256 | 242                                                                                                                                                                                                                                                                                                                     |     |     |     |     |     |
|      | Subscriptions          | 274 | 279 | 286 | 293 | 302 | 309 | 320                                                                                                                                                                                                                                                                                                                     |     |     |     |     |     |

Note: Three-month moving averages are used because the amount fluctuates on a monthly basis due to the number of days in a month (28 business days for regular months and 35 business days for special months) depending on the means of settlement and the fact that settlement adjustments are made for each quarter-end month.

Differences from consolidated results and other indices may arise due to the inclusion of intra-group sales and the fact that amounts less than one million yen are rounded down in the calculation process.

#### <July Topic>

The year-on-year change in total sales was 126%, the highest of the quarter.

<sup>&</sup>quot;Subscriptions" is the sales from Clip Studio Paint subscriptions.

<sup>&</sup>quot;Tool sales" includes sales of the downloadable version of the one-time purchase model and corporate licenses.

<sup>&</sup>quot;Services" includes sales from Clip Studio web services.

<sup>&</sup>quot;Distribution solutions" includes sales related to e-books.