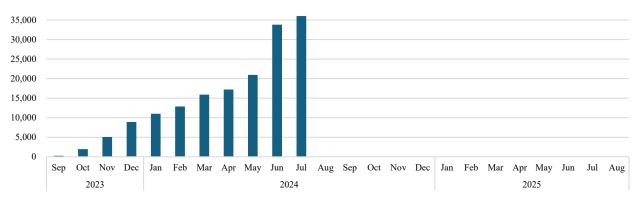

### (2) Cumulative number of DC3 solution transactions

(Unit: transactions)

|      | Jan    | Feb    | Mar    | Apr    | May    | Jun    | Jul    | Aug | Sep | Oct   | Nov   | Dec   |
|------|--------|--------|--------|--------|--------|--------|--------|-----|-----|-------|-------|-------|
| 2023 |        |        |        |        | _      | _      | _      | _   | 266 | 1,955 | 5,074 | 8,910 |
| 2024 | 11,016 | 12,875 | 15,908 | 17,212 | 20,954 | 33,808 | 36,005 |     |     |       |       |       |

Note: The number of transactions includes all transactions such as lending access rights as well as transfers.

Note: This document has been translated from the Japanese original for reference purposes only. In the event of any discrepancy between this translated document and the Japanese original, the original shall prevail. The Company assumes no responsibility for this translation or for direct, indirect, or any other forms of damages arising from this translation.